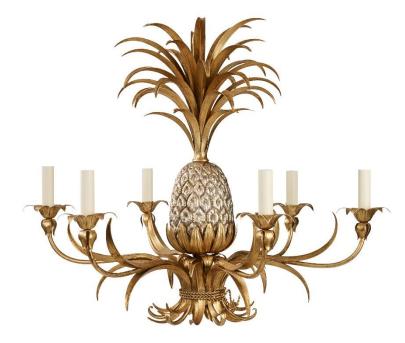

# Vintage Pineapple Chandelier – 6-Arm

Gold & Silver - CH/VPIN/6/GS

#### DIAMETER

80cm

BULBS REQUIRED X6 LED E14 fitting

#### HEIGHT

65cm excluding ceiling fitting and chain

#### MINIMUM DROP

84cm with standard ceiling fitting and one link of chain 74cm with space-saving ceiling fitting and one link of chain

## WEIGHT

7kg

#### MATERIAL Fabricated iron

Total drop (measurement from ceiling to bottom of pendant) to be confirmed by customer.

Dimensions and weights are provided as a guide. All Richard Taylor Designs items are hand-made, and variations can occur in some products. Many Richard Taylor Designs items may be customised. Products can be scaled up or down to suit a particular location and custom finishes are available. Please visit the Bespoke page on our website or contact us to discuss this service.