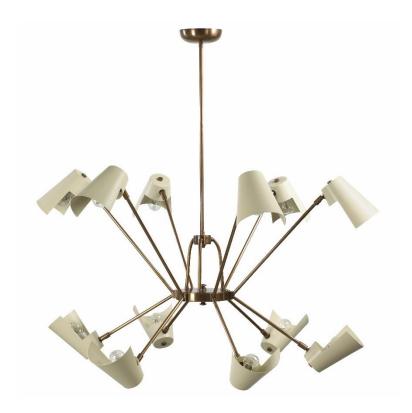

## Vintage Chandelier – 12-Arm

Antique Brass with Ivory metal shades - CH/VIN/12/AB

OTHER FINISHES

N/A

DIAMETER

100cm

**HEIGHT** 

115cm

WEIGHT

11kg

**MATERIAL** 

**Brass** 

BULBS REQUIRED X12 LED E14 fitting

Dimensions and weights are provided as a guide. All Richard Taylor Designs items are hand-made, and variations can occur in some products. Many Richard Taylor Designs items may be customised. Products can be scaled up or down to suit a particular location and custom finishes are available. Please visit the Bespoke page on our website or contact us to discuss this service.