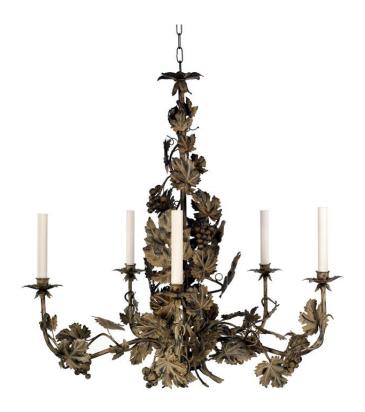

# Vine Leaf Chandelier - 5-Arm

Antique - CH/VIN/5/A

#### DIAMETER

75cm

#### **HEIGHT**

75cm excluding ceiling fitting and chain

## MINIMUM DROP

94cm with standard ceiling fitting and one link of chain 84cm with space-saving ceiling fitting and one link of chain

#### WEIGHT

6kg

#### **MATERIAL**

Fabricated iron

BULBS REQUIRED X5 LED E14 fitting

Total drop (measurement from ceiling to bottom of pendant) to be confirmed by customer.

Dimensions and weights are provided as a guide. All Richard Taylor Designs items are hand-made, and variations can occur in some products. Many Richard Taylor Designs items may be customised. Products can be scaled up or down to suit a particular location and custom finishes are available. Please visit the Bespoke page on our website or contact us to discuss this service.