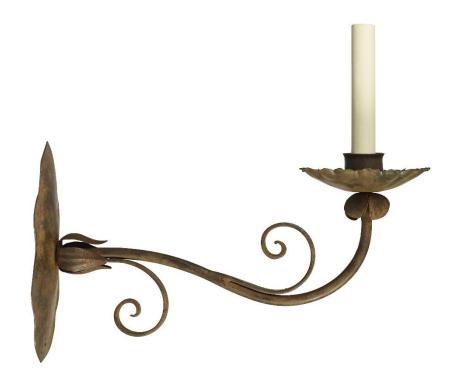

## Scroll Wall Light - Large

Waxed Rust - WL/SCR/1L/WR

OTHER FINISHES

N/A

WIDTH

11.5cm

HEIGHT EXCLUDING CANDLE

24.5cm

**PROJECTION** 

42cm

**MATERIAL** 

Fabricated iron

BULB REQUIRED X1 LED E14 fitting

SHADE

Made to order, available in card, silk or linen

Dimensions are provided as a guide. All Richard Taylor Designs items are hand-made, and variations can occur in some products.