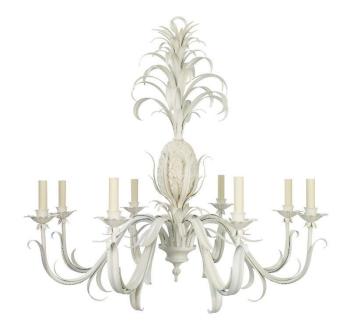

## Pineapple Chandelier – 8-Arm

Antique White - CH/PIN/8/AW

### OTHER FINISHES

N/A

#### DIAMETER

100cm

#### BULBS REQUIRED X8 LED E14 fitting

#### HEIGHT

85cm excluding ceiling fitting and chain

#### MINIMUM DROP

104cm with standard ceiling fitting and one link of chain 94cm with space-saving ceiling fitting and one link of chain

#### WEIGHT

9kg

#### MATERIAL Fabricated iron

Total drop (measurement from ceiling to bottom of pendant) to be confirmed by customer.

Dimensions and weights are provided as a guide. All Richard Taylor Designs items are hand-made, and variations can occur in some products. Many Richard Taylor Designs items may be customised. Products can be scaled up or down to suit a particular location and custom finishes are available. Please visit the Bespoke page on our website or contact us to discuss this service.