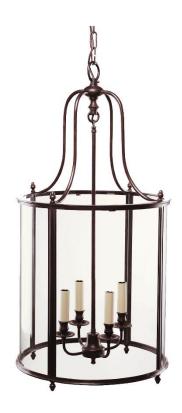

# Parma Lantern - Medium

Bronze Brass - LN/PAR/M/BRB

#### OTHER FINISHES

Nickel - LN/PAR/M/N

#### DIAMETER

40cm

# BULBS REQUIRED X4 LED E14 fitting

### **HEIGHT**

84cm excluding ceiling fitting and chain

## MINIMUM DROP

103cm with standard ceiling fitting and one link of chain 93cm with space-saving ceiling fitting and one link of chain

# WEIGHT

10kg

### **MATERIAL**

Brass and glass

Total drop (measurement from ceiling to bottom of pendant) to be confirmed by customer.

Dimensions and weights are provided as a guide. All Richard Taylor Designs items are hand-made, and variations can occur in some products. Many Richard Taylor Designs items may be customised. Products can be scaled up or down to suit a particular location and custom finishes are available. Please visit the Bespoke page on our website or contact us to discuss this service.