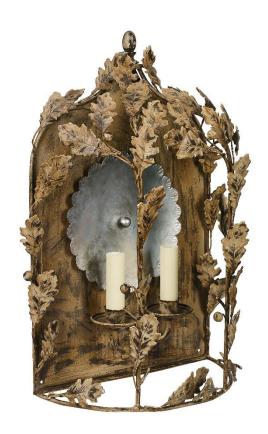

## Oak Branch Wall Lantern

Antique - LW/OKB/2/A

## OTHER FINISHES

Antique Green - LW/OKB/2/AG

WIDTH 32cm

HEIGHT 50cm

**PROJECTION** 

17cm

**MATERIAL** 

Fabricated iron

BULB REQUIRED X2 LED E14 fitting

Our wall lanterns can be IP rated, please contact us for more information.

Dimensions are provided as a guide. All Richard Taylor Designs items are hand-made, and variations can occur in some products. Many Richard Taylor Designs items may be customised. Products can be scaled up or down to suit a particular location and custom finishes are available. Please visit the Bespoke page on our website or contact us to discuss this service.