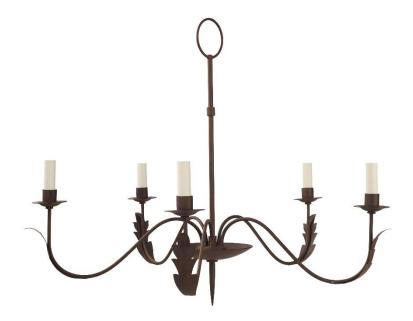

# Naïve Chandelier - 5-Arm

Waxed Rust - CH/NAI/5/WR

## DIAMETER

85cm

#### **HEIGHT**

67cm excluding ceiling fitting and chain

# MINIMUM DROP

86cm with standard ceiling fitting and one link of chain 76cm with space-saving ceiling fitting and one link of chain

## **WEIGHT**

3kg

#### **MATERIAL**

Fabricated iron

**BULBS REQUIRED** 

X5 LED E14 fitting

Total drop (measurement from ceiling to bottom of pendant) to be confirmed by customer.

Dimensions and weights are provided as a guide. All Richard Taylor Designs items are hand-made, and variations can occur in some products. Many Richard Taylor Designs items may be customised. Products can be scaled up or down to suit a particular location and custom finishes are available. Please visit the Bespoke page on our website or contact us to discuss this service.