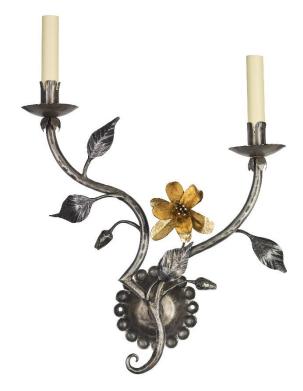

## Magnolia Wall Light - Large

Antique Iron with Gold Details - WL/MAG/2L/AIGOL

OTHER FINISHES

N/A

**WIDTH** 

42cm

HEIGHT EXCLUDING CANDLES

44cm

**PROJECTION** 

15cm

**MATERIAL** 

Forged iron

**BULBS REQUIRED** 

X2 LED E14 fitting

**SHADES** 

Made to order, available in card, silk or linen