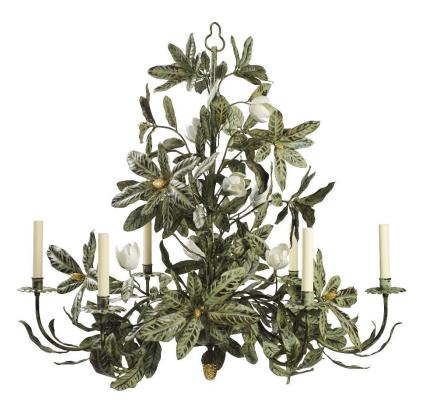

### Grandiflora Chandelier - 6-Arm

Antique Green, Ivory & Gold - CH/GRA/6/AGIG

### DIAMETER

100cm

## HEIGHT

95cm excluding ceiling fitting and chain

### MINIMUM DROP

114cm with standard ceiling fitting and one link of chain 104cm with space-saving ceiling fitting and one link of chain

### WEIGHT

18kg

#### **MATERIAL**

Fabricated iron

BULBS REQUIRED X6 LED E14 fitting

Total drop (measurement from ceiling to bottom of pendant) to be confirmed by customer.

Dimensions and weights are provided as a guide. All Richard Taylor Designs items are hand-made, and variations can occur in some products. Many Richard Taylor Designs items may be customised. Products can be scaled up or down to suit a particular location and custom finishes are available. Please visit the Bespoke page on our website or contact us to discuss this service.