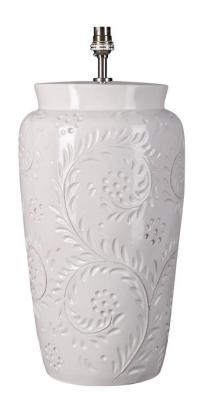

## RICHARD TAYLOR DESIGNS

## Floral Table Lamp

Vanilla - TLC/FLOR/1/VAN

OTHER FINISHES

N/A

**DIAMETER** 

23cm

HEIGHT EXCLUDING BULB HOLDER

41cm

**MATERIAL** 

Ceramic

**BULB REQUIRED** 

X1 LED E27, B22 Bayonet or Switched Bayonet fitting

SHADE

Made to order, available in card, silk or linen

Electrification details (lamp holder, flex, switch, plug) to be confirmed by customer.