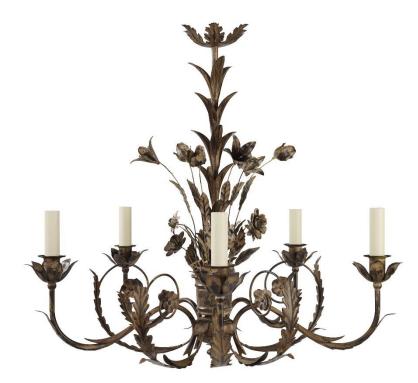

# Crillon Chandelier with Flowers - 5-Arm

Antique - CH/CRIF/5/A

## OTHER FINISHES

Antique Green - CH/CRIF/5/AG

### DIAMETER

70cm

HEIGHT 60cm excluding ceiling fitting and chain

#### MINIMUM DROP

79cm with standard ceiling fitting and one link of chain 69cm with space-saving ceiling fitting and one link of chain

WEIGHT 5kg

MATERIAL Fabricated iron BULBS REQUIRED X5 LED E14 fitting