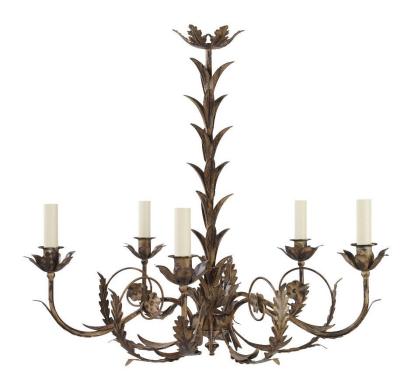

## Crillon Chandelier - 5-Arm

Antique - CH/CRI/5/A

## OTHER FINISHES

Antique Green - CH/CRI/5/AG

#### DIAMETER

70cm

#### **HEIGHT**

60cm excluding ceiling fitting and chain

## MINIMUM DROP

79cm with standard ceiling fitting and one link of chain 69cm with space-saving ceiling fitting and one link of chain

#### WEIGHT

4kg

#### **MATERIAL**

Fabricated iron

BULBS REQUIRED X5 LED E14 fitting

Total drop (measurement from ceiling to bottom of pendant) to be confirmed by customer.

Dimensions and weights are provided as a guide. All Richard Taylor Designs items are hand-made, and variations can occur in some products. Many Richard Taylor Designs items may be customised. Products can be scaled up or down to suit a particular location and custom finishes are available. Please visit the Bespoke page on our website or contact us to discuss this service.