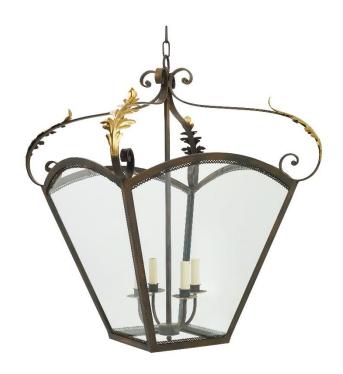

# Breton Lantern - Large

Dark Rust & Gold - LN/BRE/L/DRG

#### OTHER FINISHES

N/A

**WIDTH** 

75cm

HEIGHT

95cm excluding ceiling fitting and chain

## MINIMUM DROP

114cm with standard ceiling fitting and one link of chain 104cm with space-saving ceiling fitting and one link of chain

## WEIGHT

25kg

#### **MATERIAL**

Fabricated iron and glass

BULBS REQUIRED X4 LED E14 fitting

Total drop (measurement from ceiling to bottom of pendant) to be confirmed by customer.

Dimensions and weights are provided as a guide. All Richard Taylor Designs items are hand-made, and variations can occur in some products. Many Richard Taylor Designs items may be customised. Products can be scaled up or down to suit a particular location and custom finishes are available. Please visit the Bespoke page on our website or contact us to discuss this service.