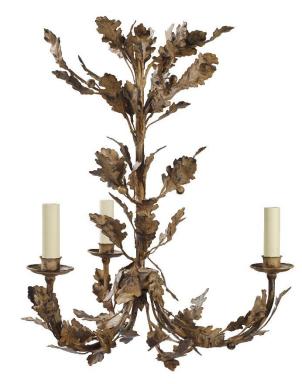

## Oak Branch Chandelier – 3-Arm

Antique - CH/OKB/3/A

#### OTHER FINISHES

Antique Green - CH/OKB/3/AG Antique White - CH/OKB/3/AW Gilding/silvering available on oak berries and finial

### DIAMETER

50cm

HEIGHT 52cm excluding ceiling fitting and chain

#### MINIMUM DROP

71cm with standard ceiling fitting and one link of chain 61cm with space-saving ceiling fitting and one link of chain

WEIGHT 2kg

MATERIAL Fabricated iron BULBS REQUIRED X3 LED E14 fitting