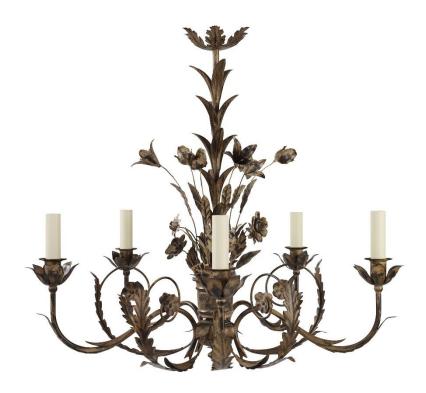

# Crillon Chandelier with Flowers - 5-Arm

Antique - CH/CRIF/5/A

## OTHER FINISHES

Antique Green – CH/CRIF/5/AG Antique White – CH/CRIF/5/AW Gilding/silvering available on flowers, leaves, rosettes and top detail

DIAMETER

70cm

BULBS REQUIRED X5 LED E14 fitting

#### **HEIGHT**

60cm excluding ceiling fitting and chain

### MINIMUM DROP

79cm with standard ceiling fitting and one link of chain 69cm with space-saving ceiling fitting and one link of chain

#### **MATERIAL**

Fabricated iron

Total drop (measurement from ceiling to bottom of pendant) to be confirmed by customer.

Dimensions and weights are provided as a guide. All Richard Taylor Designs items are hand-made, and variations can occur in some products. Many Richard Taylor Designs items may be customised. Products can be scaled up or down to suit a particular location and custom finishes are available. Please visit the Bespoke page on our website or contact us to discuss this service.