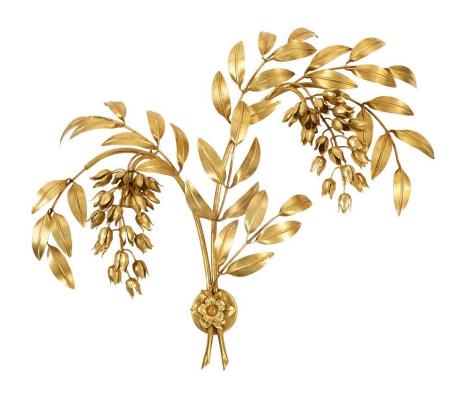

## Wisteria Wall Light - 2 Light

Gold - WL/WIS/2/GOL

OTHER FINISHES

N/A

**WIDTH** 

87cm

**HEIGHT** 

75cm

**PROJECTION** 

17cm

**MATERIAL** 

Fabricated iron

BULBS REQUIRED X2 LED E14 fitting

Available as a pair or individually.

Dimensions are provided as a guide. All Richard Taylor Designs items are hand-made, and variations can occur in some products. Many Richard Taylor Designs items may be customised. Products can be scaled up or down to suit a particular location and custom finishes are available. Please visit the Bespoke page on our website or contact us to discuss this service.