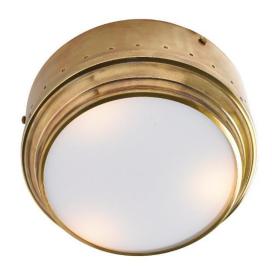

## Portsmouth Ceiling Light - Small

Brass - CL/POR/S2/BR

OTHER FINISHES

N/A

**DIAMETER** 

22cm

**HEIGHT** 

13cm

**WEIGHT** 

1kg

MATERIAL

Brass and opal glass

## **BULBS REQUIRED**

X2 LED E14 fitting (X2 lights rather than X3 pictured)

Dimensions and weights are provided as a guide. All Richard Taylor Designs items are hand-made, and variations can occur in some products. Many Richard Taylor Designs items may be customised. Products can be scaled up or down to suit a particular location and custom finishes are available. Please visit the Bespoke page on our website or contact us to discuss this service.