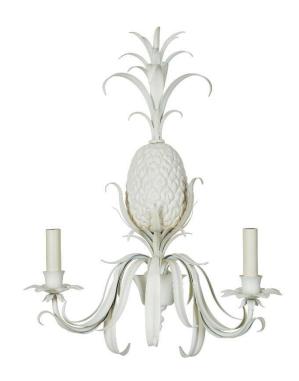

## Pineapple Wall Light - 2-Arm

Antique White - WL/PIN/2/AW

OTHER FINISHES

N/A

WIDTH

47cm

**HEIGHT** 

65cm

**PROJECTION** 

23cm

**MATERIAL** 

Fabricated iron

BULBS REQUIRED

X2 LED E14 fitting

SHADES

Made to order, available in card, silk or linen