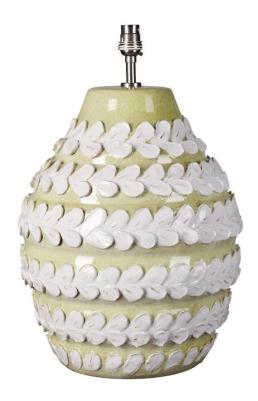

## Pienza Table Lamp

Pale Green & Vanilla - TLC/PIE/1/PGVAN

## OTHER FINISHES

Blue & Vanilla - TLC/PIE/1/BLUVAN

DIAMETER

30cm

HEIGHT EXCLUDING BULB HOLDER

37cm

**MATERIAL** 

Ceramic