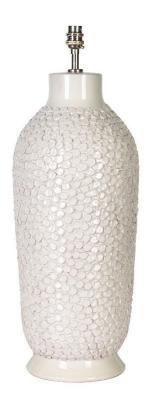

## Pezzetini Table Lamp - Tall

Vanilla - TLC/PEZ/1T/VAN

OTHER FINISHES

Honey - TLC/PEZ/1T/HON

DIAMETER

21cm

HEIGHT EXCLUDING BULB HOLDER

53cm

MATERIAL Ceramic **BULB REQUIRED** 

X1 LED E27, B22 Bayonet or Switched Bayonet fitting

SHADE

Made to order, available in card, silk or linen

Electrification details (lamp holder, flex, switch, plug) to be confirmed by customer.