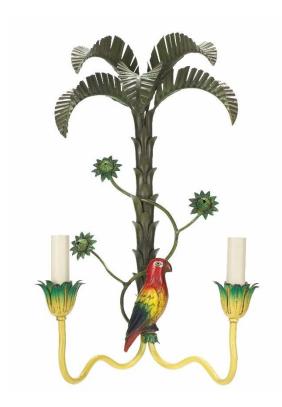

## Palm Tree & Parrot Wall Light

Hand-painted - WL/PTP/2/HP

## OTHER FINISHES

Antique White - WL/PTP/2/AW

**WIDTH** 

33cm

**HEIGHT** 

52cm

**PROJECTION** 

15cm

**MATERIAL** 

Fabricated iron

BULBS REQUIRED

X2 LED E14 fitting

**SHADES** 

Made to order, available in card, silk or linen

Available as a pair or individually.

Dimensions are provided as a guide. All Richard Taylor Designs items are hand-made, and variations can occur in some products. Many Richard Taylor Designs items may be customised. Products can be scaled up or down to suit a particular location and custom finishes are available. Please visit the Bespoke page on our website or contact us to discuss this service.