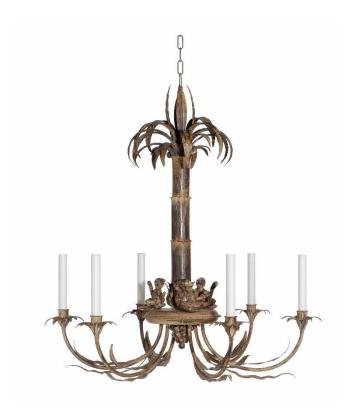

# Palm Tree & Monkey Chandelier - 6-Arm

Antique - CH/PTM/6/A

## OTHER FINISHES

Hand-painted - CH/PTM/6/HP

#### DIAMETER

73cm

#### **HEIGHT**

77cm excluding ceiling fitting and chain

### MINIMUM DROP

96cm with standard ceiling fitting and one link of chain 86cm with space-saving ceiling fitting and one link of chain

#### WEIGHT

5kg

#### **MATERIAL**

Fabricated iron

BULBS REQUIRED X6 LED E14 fitting

Total drop (measurement from ceiling to bottom of pendant) to be confirmed by customer.

Dimensions and weights are provided as a guide. All Richard Taylor Designs items are hand-made, and variations can occur in some products. Many Richard Taylor Designs items may be customised. Products can be scaled up or down to suit a particular location and custom finishes are available. Please visit the Bespoke page on our website or contact us to discuss this service.