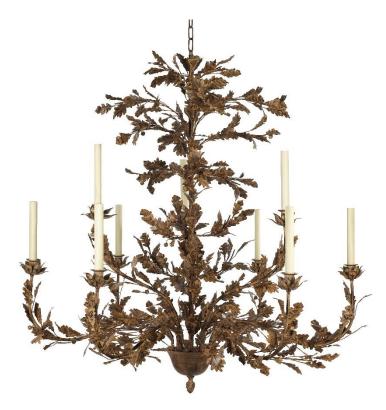

## Oak Branch Chandelier – 9-Arm

Antique - CH/OKB/9/A

#### OTHER FINISHES

Antique Green - CH/OKB/9/AG Gilding/silvering available on oak berries and finial or oak berries, finial and tips of leaves

### DIAMETER

120cm

HEIGHT 125cm excluding ceiling fitting and chain

#### MINIMUM DROP

144cm with standard ceiling fitting and one link of chain 134cm with space-saving ceiling fitting and one link of chain

WEIGHT 12kg

MATERIAL Fabricated iron

Total drop (measurement from ceiling to bottom of pendant) to be confirmed by customer.