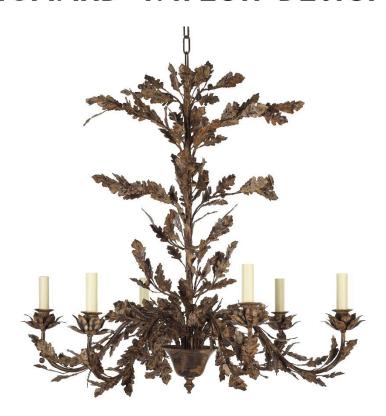

# Oak Branch Chandelier - 6-Arm

Antique - CH/OKB/6/A

# OTHER FINISHES

Antique Green - CH/OKB/6/AG Gilding/silvering available on oak berries and finial

#### DIAMETER

85cm

# BULBS REQUIRED X6 LED E14 fitting

#### HEIGHT

80cm excluding ceiling fitting and chain

# MINIMUM DROP

99cm with standard ceiling fitting and one link of chain 89cm with space-saving ceiling fitting and one link of chain

### WEIGHT

7kg

#### **MATERIAL**

Fabricated iron

Total drop (measurement from ceiling to bottom of pendant) to be confirmed by customer.

Dimensions and weights are provided as a guide. All Richard Taylor Designs items are hand-made, and variations can occur in some products. Many Richard Taylor Designs items may be customised. Products can be scaled up or down to suit a particular location and custom finishes are available. Please visit the Bespoke page on our website or contact us to discuss this service.