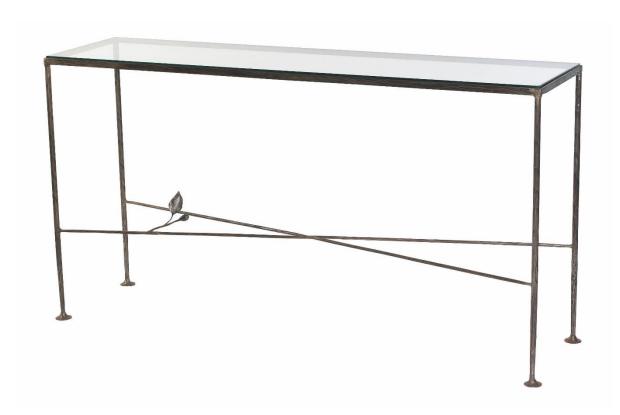

# Leaf Console Table

Antique Iron - CONT/LEA/REC1/AI

## **LENGTH**

150cm

# **WIDTH**

40cm

#### **HEIGHT**

80cm

### TOP

Available in stone, marble and toughened glass

# MATERIAL

Forged iron

Dimensions are provided as a guide. All Richard Taylor Designs items are hand-made, and variations can occur in some products.

Many Richard Taylor Designs items may be customised. Products can be scaled up or down to suit a particular location and custom finishes are available. Please visit the Bespoke page on our website or contact us to discuss this service.