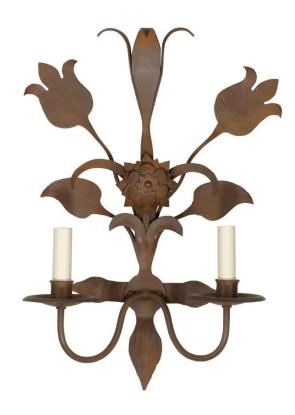

## Iron Tulip Wall Light

Waxed Rust - WL/TUL/2/WR

OTHER FINISHES

Provençal Grey – WL/TUL/2/PRG

**WIDTH** 

43cm

**HEIGHT** 

57cm

**PROJECTION** 

15cm

**MATERIAL** 

Fabricated iron

BULBS REQUIRED X2 LED E14 fitting

**SHADES** 

Made to order, available in card, silk or linen

Dimensions are provided as a guide. All Richard Taylor Designs items are hand-made, and variations can occur in some products.