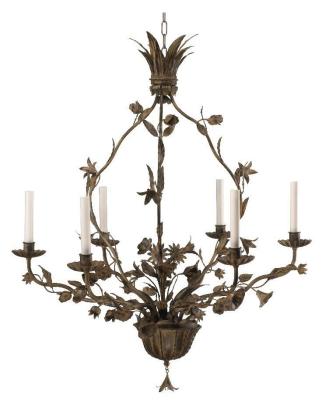

# Flora Chandelier - 6-Arm

Antique - CH/FLO/6/A

## DIAMETER

81cm

# HEIGHT

83cm excluding ceiling fitting and chain

## MINIMUM DROP

102cm with standard ceiling fitting and one link of chain 92cm with space-saving ceiling fitting and one link of chain

#### WEIGHT

7kg

#### **MATERIAL**

Fabricated iron

BULBS REQUIRED X6 LED E14 fitting

Total drop (measurement from ceiling to bottom of pendant) to be confirmed by customer.

Dimensions and weights are provided as a guide. All Richard Taylor Designs items are hand-made, and variations can occur in some products. Many Richard Taylor Designs items may be customised. Products can be scaled up or down to suit a particular location and custom finishes are available. Please visit the Bespoke page on our website or contact us to discuss this service.