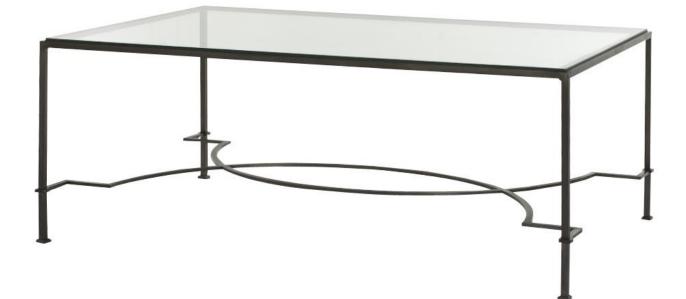

## Eye Coffee Table

Brown Bronze - COFT/EYE/REC/BB

#### OTHER FINISHES

Gunmetal - COFT/EYE/REC/GM

#### LENGTH 120cm

WIDTH 80cm

HEIGHT 46cm

**TOP** Available in stone, marble and toughened glass

### MATERIAL

Fabricated iron

Dimensions are provided as a guide. All Richard Taylor Designs items are hand-made, and variations can occur in some products. Many Richard Taylor Designs items may be customised. Products can be scaled up or down to suit a particular location and custom finishes are available. Please visit the Bespoke page on our website or contact us to discuss this service.