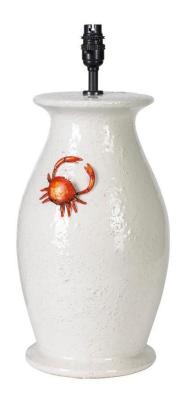

## Crab Table Lamp

Vanilla & Red - TLC/CRB/1/VANR

OTHER FINISHES

N/A

**DIAMETER** 

19cm

HEIGHT EXCLUDING BULB HOLDER

36cm

MATERIAL

Ceramic

**BULB REQUIRED** 

X1 LED E27, B22 Bayonet or Switched Bayonet fitting

SHADE

Made to order, available in card, silk or linen

Electrification details (lamp holder, flex, switch, plug) to be confirmed by customer.