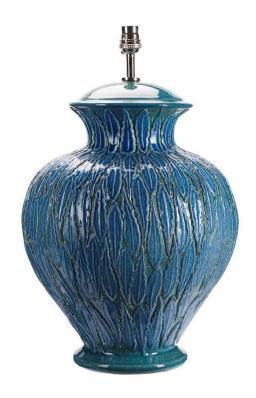

## Bay Leaf Table Lamp

Blue & Green - TLC/BAY/1/BLGR

OTHER FINISHES

N/A

DIAMETER

32cm

HEIGHT EXCLUDING BULB HOLDER

40cm

**MATERIAL** 

Ceramic

**BULB REQUIRED** 

X1 LED E27, B22 Bayonet or Switched Bayonet fitting

SHADE

Made to order, available in card, silk or linen

Electrification details (lamp holder, flex, switch, plug) to be confirmed by customer.