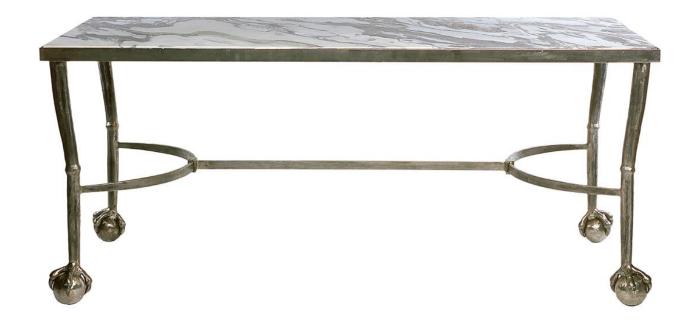

# Ball & Claw Dining Table - Rectangular

Antique Iron – DT/BC/REC/AI

#### LENGTH 180cm

WIDTH 80cm

HEIGHT 76cm

#### TOP

Available in stone, marble and toughened glass

## MATERIAL

Forged iron

Dimensions are provided as a guide. All Richard Taylor Designs items are hand-made, and variations can occur in some products. Many Richard Taylor Designs items may be customised. Products can be scaled up or down to suit a particular location and custom finishes are available. Please visit the Bespoke page on our website or contact us to discuss this service.