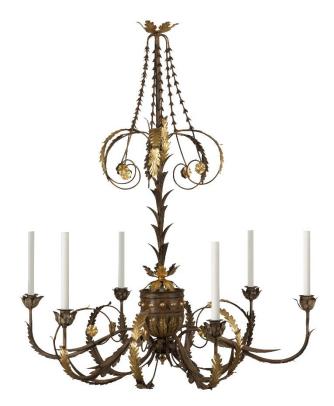

# Adam Chandelier - 6-Arm

Antique with Gold Details - CH/ADA/6C/AGOL

# OTHER FINISHES

Antique - CH/ADA/6C/A

## DIAMETER

100cm

# HEIGHT

115cm excluding ceiling fitting and chain

### MINIMUM DROP

134cm with standard ceiling fitting and one link of chain 124cm with space-saving ceiling fitting and one link of chain

## WEIGHT

8kg

### **MATERIAL**

Fabricated iron

BULBS REQUIRED X6 LED E14 fitting

Total drop (measurement from ceiling to bottom of pendant) to be confirmed by customer.

Dimensions and weights are provided as a guide. All Richard Taylor Designs items are hand-made, and variations can occur in some products. Many Richard Taylor Designs items may be customised. Products can be scaled up or down to suit a particular location and custom finishes are available. Please visit the Bespoke page on our website or contact us to discuss this service.