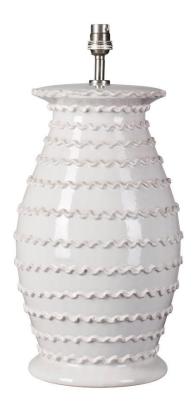

## Ripple Table Lamp

Vanilla - TLC/RIP/1/VAN

#### OTHER FINISHES

Honey – TLC/RIP/1/HON Pale Green – TLC/RIP/1/PG

#### DIAMETER

21cm

#### HEIGHT EXCLUDING BULB HOLDER

36cm

### MATERIAL

Ceramic

#### **BULB REQUIRED**

X1 LED E27, B22 Bayonet or Switched Bayonet fitting