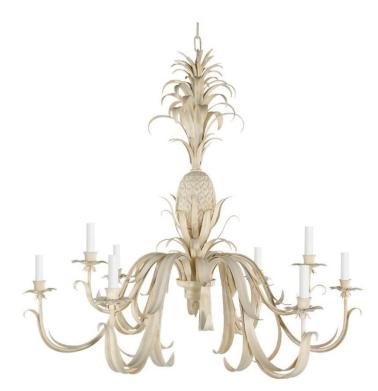

## Pineapple Chandelier – 9-Arm

Antique White - CH/PIN/9/AW

#### DIAMETER

95cm

HEIGHT 85cm excluding ceiling fitting and chain

#### MINIMUM DROP

104cm with standard ceiling fitting and one link of chain 94cm with space-saving ceiling fitting and one link of chain

#### WEIGHT

11kg

### MATERIAL

Fabricated iron

Total drop (measurement from ceiling to bottom of pendant) to be confirmed by customer.

Dimensions and weights are provided as a guide. All Richard Taylor Designs items are hand-made, and variations can occur in some products. Many Richard Taylor Designs items may be customised. Products can be scaled up or down to suit a particular location and custom finishes are available. Please visit the Bespoke page on our website or contact us to discuss this service.

BULBS REQUIRED X9 LED E14 fitting