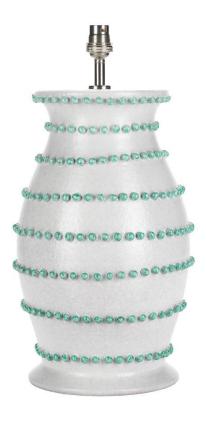

# Pearl Table Lamp

Vanilla & Green - TLC/PEA/1/VG

#### OTHER FINISHES

Vanilla - TLC/PEA/1/VAN

#### DIAMETER

21cm

## HEIGHT EXCLUDING BULB HOLDER

36cm

#### **MATERIAL**

Ceramic

**BULB REQUIRED** 

X1 LED E27, B22 Bayonet or Switched Bayonet fitting