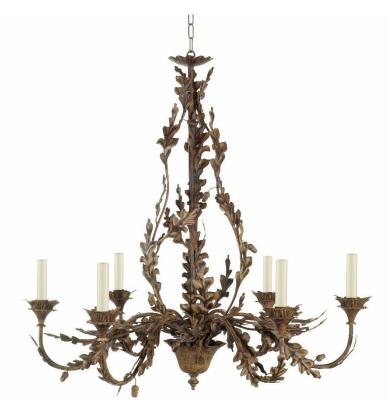

# Oak Leaf & Acorn Chandelier - 6-Arm

Antique - CH/OKA/6/A

# OTHER FINISHES

Antique Green - CH/OKA/6/AG Antique White - CH/OKA/6/AW Gilding/silvering available on tips of acorn and finial

# DIAMETER

85cm

#### **HEIGHT**

80cm excluding ceiling fitting and chain

### MINIMUM DROP

99cm with standard ceiling fitting and one link of chain 89cm with space-saving ceiling fitting and one link of chain

# WEIGHT

7kg

# **MATERIAL**

Fabricated iron

BULBS REQUIRED X6 LED E14 fitting

Total drop (measurement from ceiling to bottom of pendant) to be confirmed by customer.

Dimensions and weights are provided as a guide. All Richard Taylor Designs items are hand-made, and variations can occur in some products. Many Richard Taylor Designs items may be customised. Products can be scaled up or down to suit a particular location and custom finishes are available. Please visit the Bespoke page on our website or contact us to discuss this service.