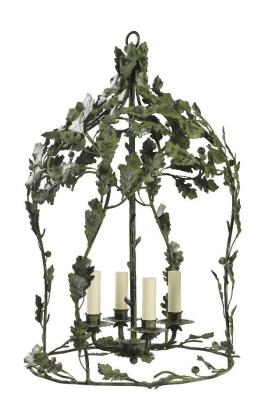

# Oak Branch Lantern - Medium

Antique - LN/OKB/M4/A

## DIAMETER

42cm

#### **HEIGHT**

65cm excluding ceiling fitting and chain

### WEIGHT

4kg

# MATERIAL

Fabricated iron

Total drop (measurement from ceiling to bottom of pendant) to be confirmed by customer.

Dimensions and weights are provided as a guide. All Richard Taylor Designs items are hand-made, and variations can occur in some products. Many Richard Taylor Designs items may be customised. Products can be scaled up or down to suit a particular location and custom finishes are available. Please visit the Bespoke page on our website or contact us to discuss this service.