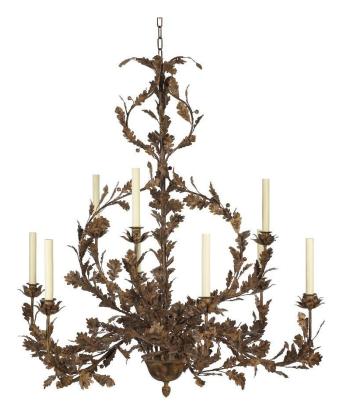

# Oak Branch Chandelier – 9-Arm B-Style

Antique - CH/OKB/9B/A

# OTHER FINISHES

Antique Green - CH/OKB/9B/AG Antique White - CH/OKB/9B/AW

Gilding/silvering available on oak berries and finial or oak berries, finial and tips of leaves

# DIAMETER

120cm

# **BULBS REQUIRED**

X9 LED E14 fitting

#### **HEIGHT**

120cm excluding ceiling fitting and chain

#### MINIMUM DROP

139cm with standard ceiling fitting and one link of chain 129cm with space-saving ceiling fitting and one link of chain

### WEIGHT

12kg

### **MATERIAL**

Fabricated iron

Total drop (measurement from ceiling to bottom of pendant) to be confirmed by customer.

Dimensions and weights are provided as a guide. All Richard Taylor Designs items are hand-made, and variations can occur in some products. Many Richard Taylor Designs items may be customised. Products can be scaled up or down to suit a particular location and custom finishes are available. Please visit the Bespoke page on our website or contact us to discuss this service.