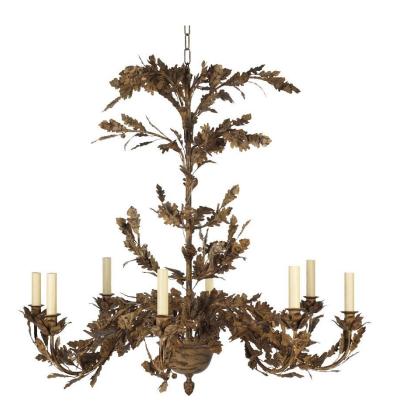

# Oak Branch Chandelier - 8-Arm

Antique - CH/OKB/8/A

# OTHER FINISHES

Antique Green - CH/OKB/8/AG Antique White - CH/OKB/8/AW Gilding/silvering available on oak berries and finial

# DIAMETER

100cm

#### **HEIGHT**

90cm excluding ceiling fitting and chain

### MINIMUM DROP

109cm with standard ceiling fitting and one link of chain 99cm with space-saving ceiling fitting and one link of chain

# WEIGHT

9kg

# **MATERIAL**

Fabricated iron

BULBS REQUIRED X8 LED E14 fitting

Total drop (measurement from ceiling to bottom of pendant) to be confirmed by customer.

Dimensions and weights are provided as a guide. All Richard Taylor Designs items are hand-made, and variations can occur in some products. Many Richard Taylor Designs items may be customised. Products can be scaled up or down to suit a particular location and custom finishes are available. Please visit the Bespoke page on our website or contact us to discuss this service.