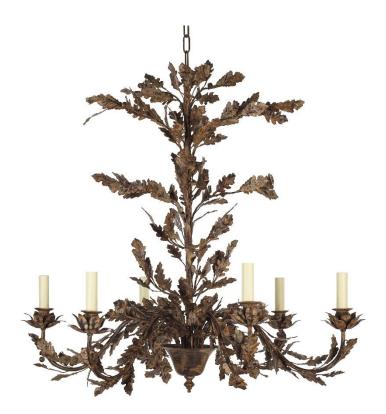

# Oak Branch Chandelier - 6-Arm

Antique - CH/OKB/6/A

# OTHER FINISHES

Antique Green - CH/OKB/6/AG Antique White - CH/OKB/6/AW Gilding/silvering available on oak berries and finial

# DIAMETER

85cm

#### **HEIGHT**

80cm excluding ceiling fitting and chain

### MINIMUM DROP

99cm with standard ceiling fitting and one link of chain 89cm with space-saving ceiling fitting and one link of chain

# WEIGHT

7kg

# **MATERIAL**

Fabricated iron

BULBS REQUIRED X6 LED E14 fitting

Total drop (measurement from ceiling to bottom of pendant) to be confirmed by customer.

Dimensions and weights are provided as a guide. All Richard Taylor Designs items are hand-made, and variations can occur in some products. Many Richard Taylor Designs items may be customised. Products can be scaled up or down to suit a particular location and custom finishes are available. Please visit the Bespoke page on our website or contact us to discuss this service.