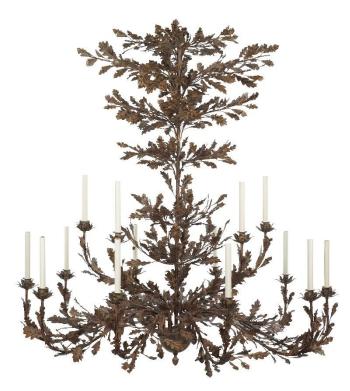

# Oak Branch Chandelier - 15-Arm

Antique - CH/OKB/15/A

# OTHER FINISHES

Antique Green - CH/OKB/15/AG Antique White - CH/OKB/15/AW

Gilding/silvering available on oak berries and finial or oak berries, finial and tips of leaves

# DIAMETER

150cm

# **BULBS REQUIRED**

X15 LED E14 fitting

#### **HEIGHT**

165cm excluding ceiling fitting and chain

#### MINIMUM DROP

184cm with standard ceiling fitting and one link of chain 174cm with space-saving ceiling fitting and one link of chain

## WEIGHT

30kg

## **MATERIAL**

Fabricated iron

Total drop (measurement from ceiling to bottom of pendant) to be confirmed by customer.

Dimensions and weights are provided as a guide. All Richard Taylor Designs items are hand-made, and variations can occur in some products. Many Richard Taylor Designs items may be customised. Products can be scaled up or down to suit a particular location and custom finishes are available. Please visit the Bespoke page on our website or contact us to discuss this service.