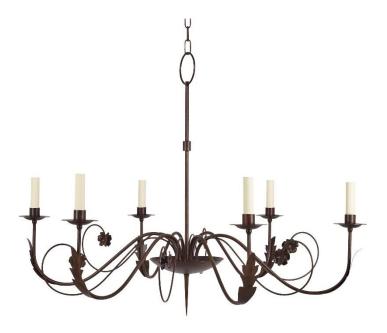

# Naïve Chandelier with Scrolls & Rosettes – 6-Arm

Waxed Rust - CH/NAISR/6/WR

## DIAMETER

105cm

#### **HEIGHT**

80cm excluding ceiling fitting and chain

# MINIMUM DROP

99cm with standard ceiling fitting and one link of chain 89cm with space-saving ceiling fitting and one link of chain

## WEIGHT

6kg

#### **MATERIAL**

Fabricated iron

**BULBS REQUIRED** 

X6 LED E14 fitting

Total drop (measurement from ceiling to bottom of pendant) to be confirmed by customer.

Dimensions and weights are provided as a guide. All Richard Taylor Designs items are hand-made, and variations can occur in some products. Many Richard Taylor Designs items may be customised. Products can be scaled up or down to suit a particular location and custom finishes are available. Please visit the Bespoke page on our website or contact us to discuss this service.