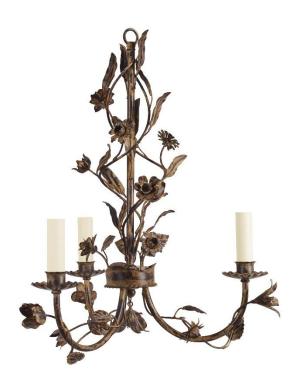

## Flora Chandelier - 3-Arm

Antique - CH/FLO/3/A

#### DIAMETER

46cm

#### HEIGHT

50cm excluding ceiling fitting and chain

## MINIMUM DROP

69cm with standard ceiling fitting and one link of chain 59cm with space-saving ceiling fitting and one link of chain

#### **MATERIAL**

Fabricated iron

Total drop (measurement from ceiling to bottom of pendant) to be confirmed by customer.

Dimensions and weights are provided as a guide. All Richard Taylor Designs items are hand-made, and variations can occur in some products. Many Richard Taylor Designs items may be customised. Products can be scaled up or down to suit a particular location and custom finishes are available. Please visit the Bespoke page on our website or contact us to discuss this service.