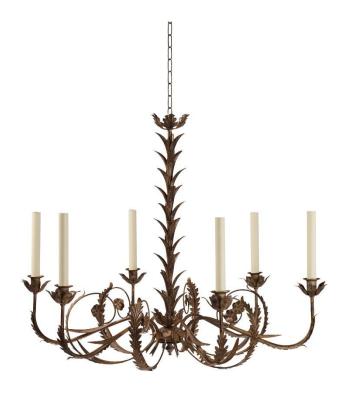

## Crillon Chandelier - 6-Arm

Antique - CH/CRI/6B/A

### OTHER FINISHES

Antique Green – CH/CRI/6B/AG Antique White – CH/CRI/6B/AW Gilding/silvering available on leaves, rosettes and top detail

## DIAMETER

90cm

## BULBS REQUIRED X6 LED E14 fitting

## HEIGHT

70cm excluding ceiling fitting and chain

#### MINIMUM DROP

89cm with standard ceiling fitting and one link of chain 79cm with space-saving ceiling fitting and one link of chain

#### WEIGHT

5kg

#### **MATERIAL**

Fabricated iron

Total drop (measurement from ceiling to bottom of pendant) to be confirmed by customer.

Dimensions and weights are provided as a guide. All Richard Taylor Designs items are hand-made, and variations can occur in some products. Many Richard Taylor Designs items may be customised. Products can be scaled up or down to suit a particular location and custom finishes are available. Please visit the Bespoke page on our website or contact us to discuss this service.