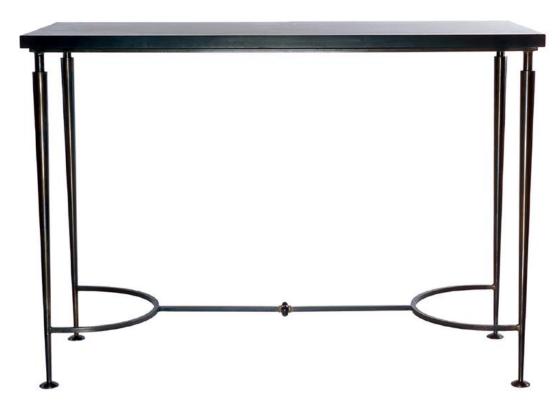

# 40s Console Table

Brown Bronze - CONT/40S/REC2/BB

### OTHER FINISHES

Gunmetal - CONT/40S/REC2/GM

## **LENGTH**

120cm

# **WIDTH**

42cm

#### **HEIGHT**

80cm

### TOP

Available in stone, marble and toughened glass

# MATERIAL

Fabricated iron

Dimensions are provided as a guide. All Richard Taylor Designs items are hand-made, and variations can occur in some products.

Many Richard Taylor Designs items may be customised. Products can be scaled up or down to suit a particular location and custom finishes are available. Please visit the Bespoke page on our website or contact us to discuss this service.